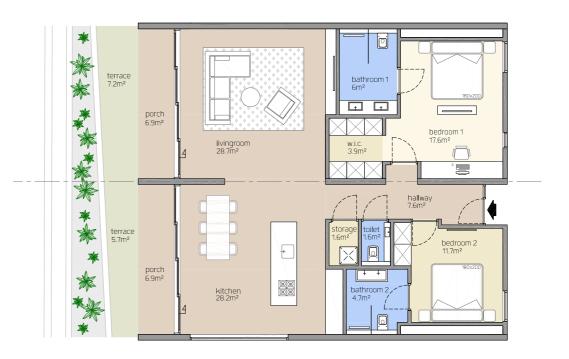

#### 4-person Residence

GFA 140m<sup>2</sup> (excluding terrace)

> Bedrooms 2

2,5

EPIC AT THE BAY

#### Bathrooms