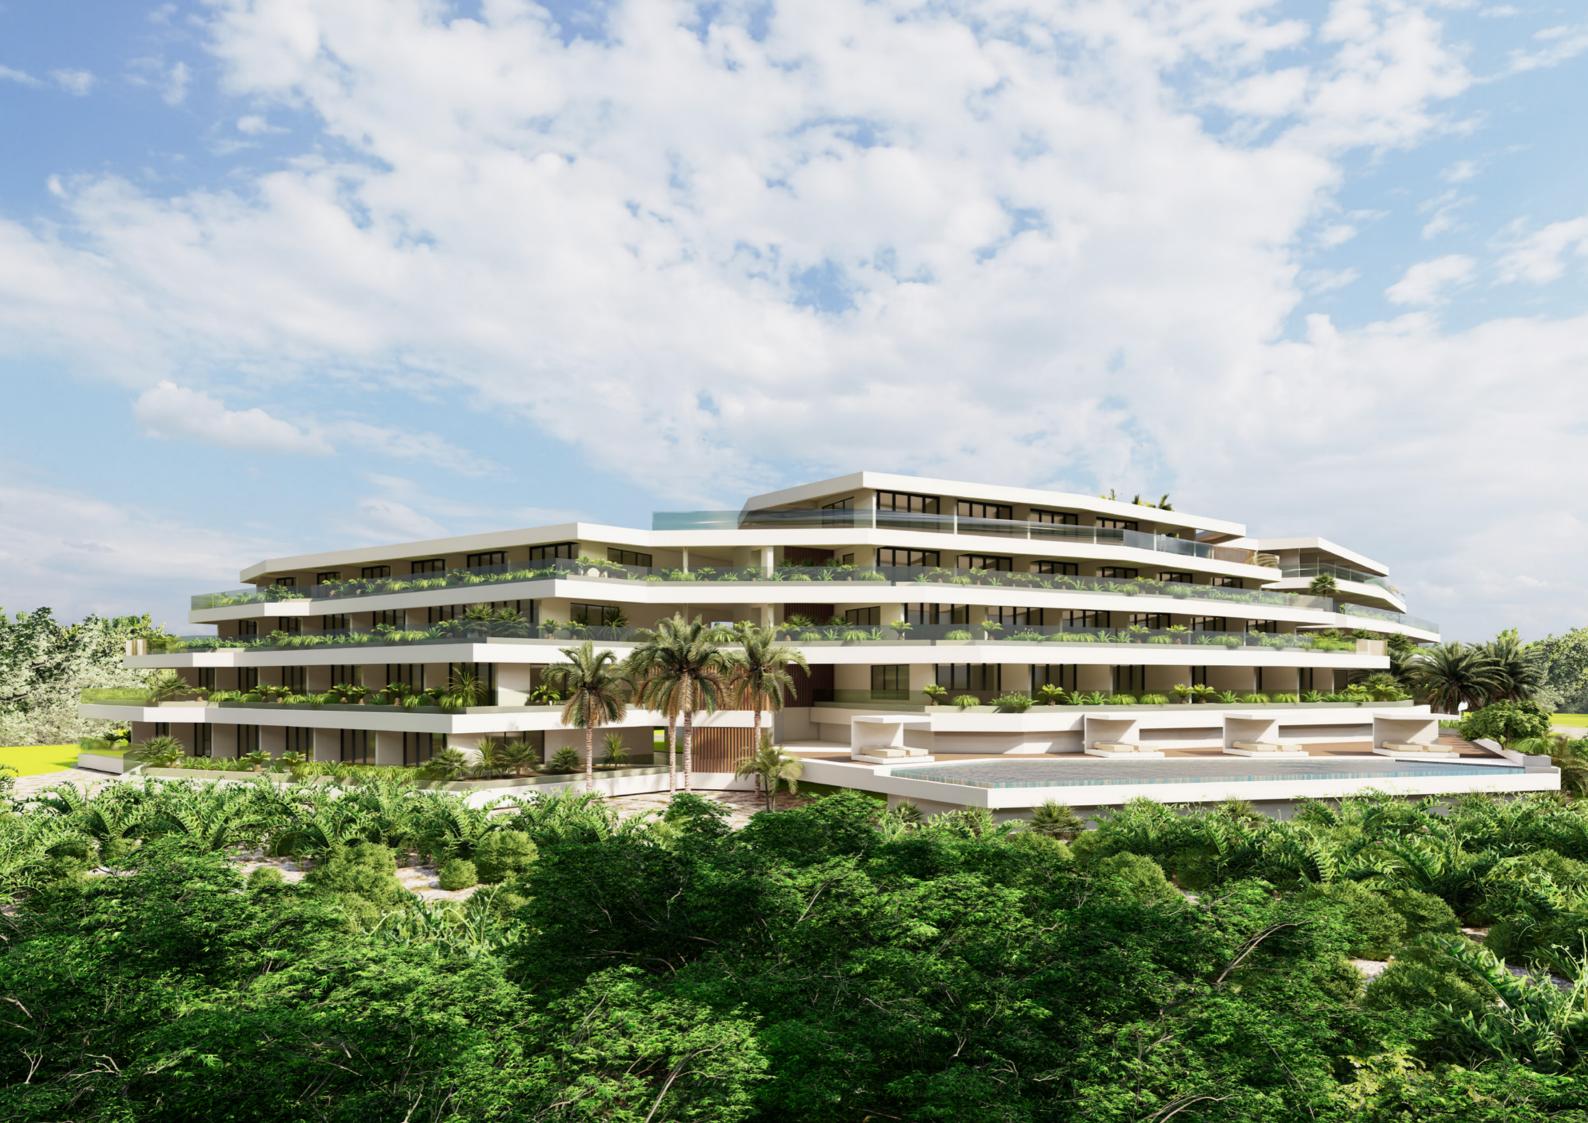

## EPIC LUXURY ON Curaçao's MOST beautiful bay WITH BREATHTAKING VIEWS

#### Welcome to EPIC at the bay

A luxurious residential project located on the beautiful bay of Piscadera in Curaçao. Our project is comprised of 52 luxurious residences that offer panoramic views of the Caribbean Sea and sensational landscapes. You will be able to enjoy the breathtaking views of the Caribbean Sea from your own balcony.

#### WE STRIVE TO PROVIDE YOU WITH AN EPIC experience FROM THE MOMENT YOU STEP ONTO THE PREMISES

Our architect took inspiration from the beautiful environment surrounding the plot, and designed a building that radiates a sense of being on a luxurious ship sailing past a rugged tropical coastline.

#### EPIC BUILDING with MODERN INTERIORS and STUNNING SUNSET terraces

A total of 52 residences with three types of residences to choose from, single bedroom units, double bedroom units and a couple of penthouses.

An EPIC building with stylish interiors and turn key delivery of modern kitchen and bathrooms. The floor-to-ceiling windows and terraces bring in natural light, creating a bright and open feel. They also offer panoramic views, enhancing the building's allure.