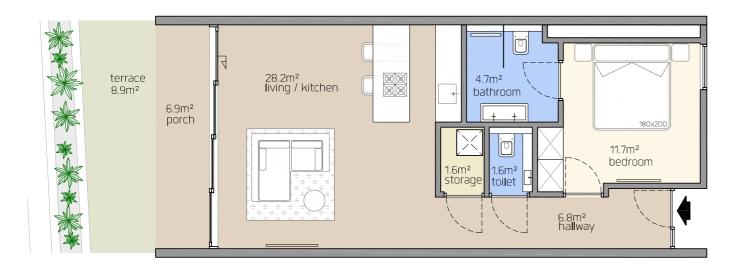

## 2-person **Residence**

#### **GFA** 70m<sup>2</sup> (excluding terrace)

#### Bedrooms

1

#### Bathrooms

1,5