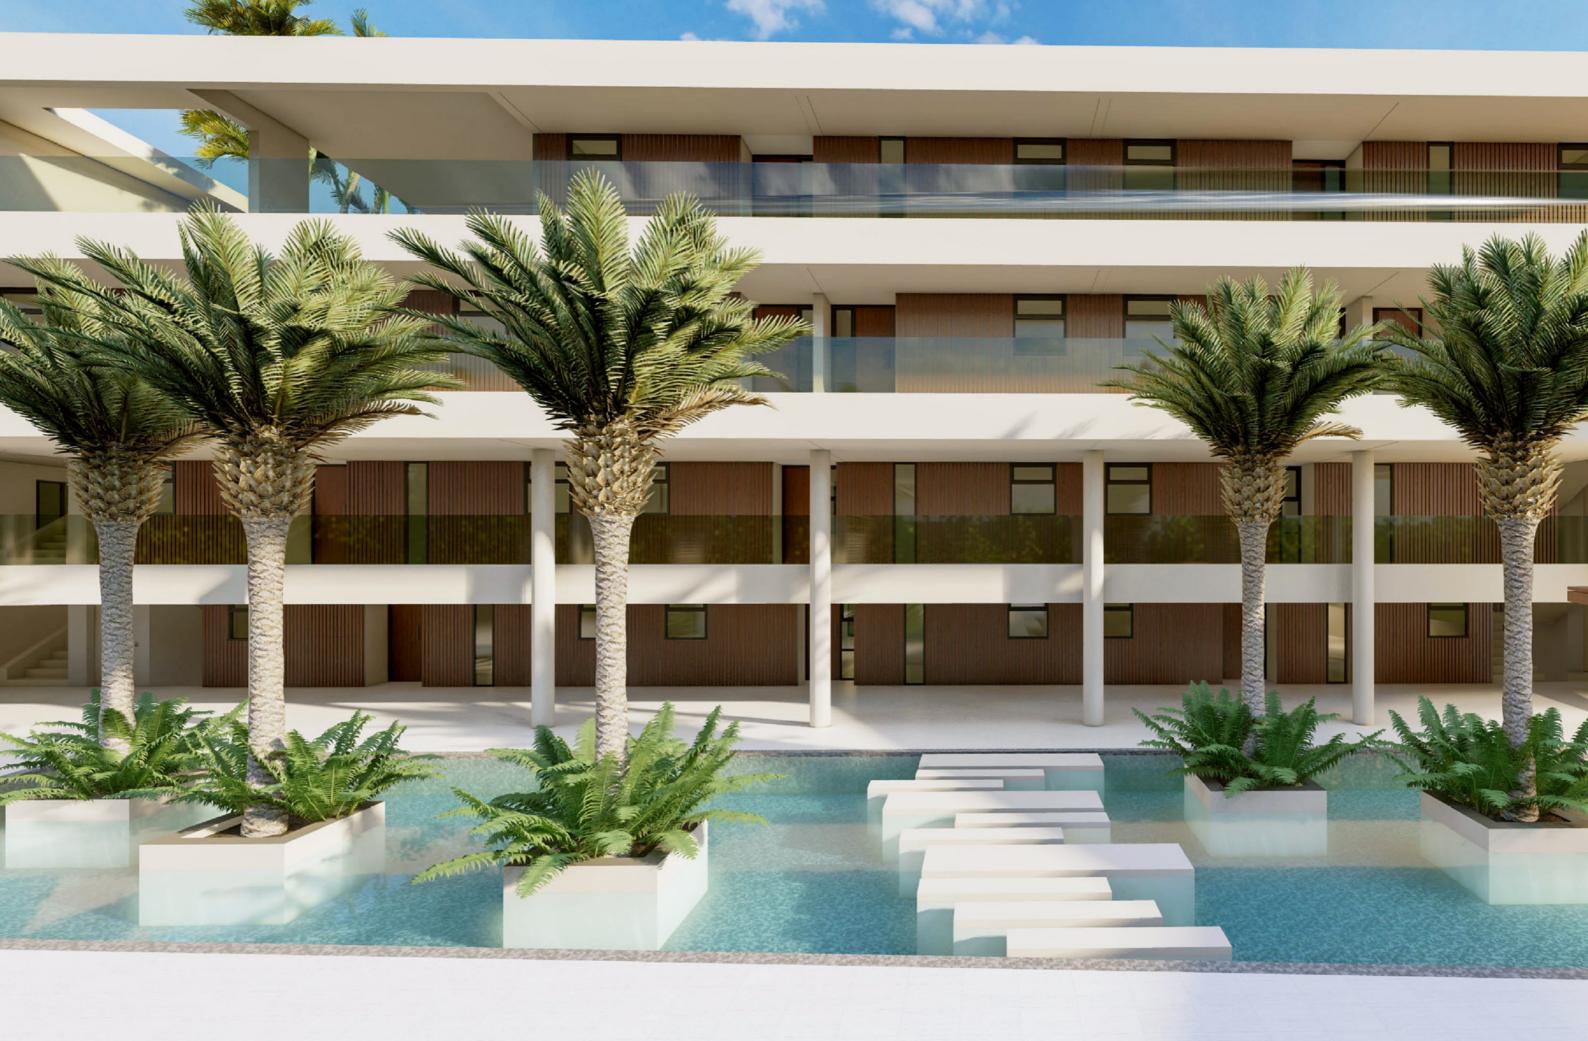

#### EPIC BUILDING with MODERN INTERIORS and STUNNING SUNSET terraces

A total of 52 residences with three types of residences to choose from, single bedroom units, double bedroom units and a couple of penthouses.

An EPIC building with stylish interiors and turn key delivery of modern kitchen and bathrooms. The floor-to-ceiling windows and terraces bring in natural light, creating a bright and open feel. They also offer panoramic views, enhancing the building's allure.

#### FACTS & Figures

- The project includes 65 common parking spots and two elevators.
- There is a fitness center and a infinity edge pool with a sundeck and lounge beds.
- Short-term rentals are facilitated through a dedicated rental services organization operated by the developer.
- Additional storage rooms can be purchased as an option.
- Each residence features a rooftop EPIC Garden<sup>®</sup>, providing a unique garden experience.
- Floor-to-ceiling windows and private sunset terraces • create a bright and open ambiance while providing panoramic views.
- The residences offer a modern interior and prioritize privacy and comfort.
- Possibility to acquire a storage unit. •
- 24/7 staffed lobby.