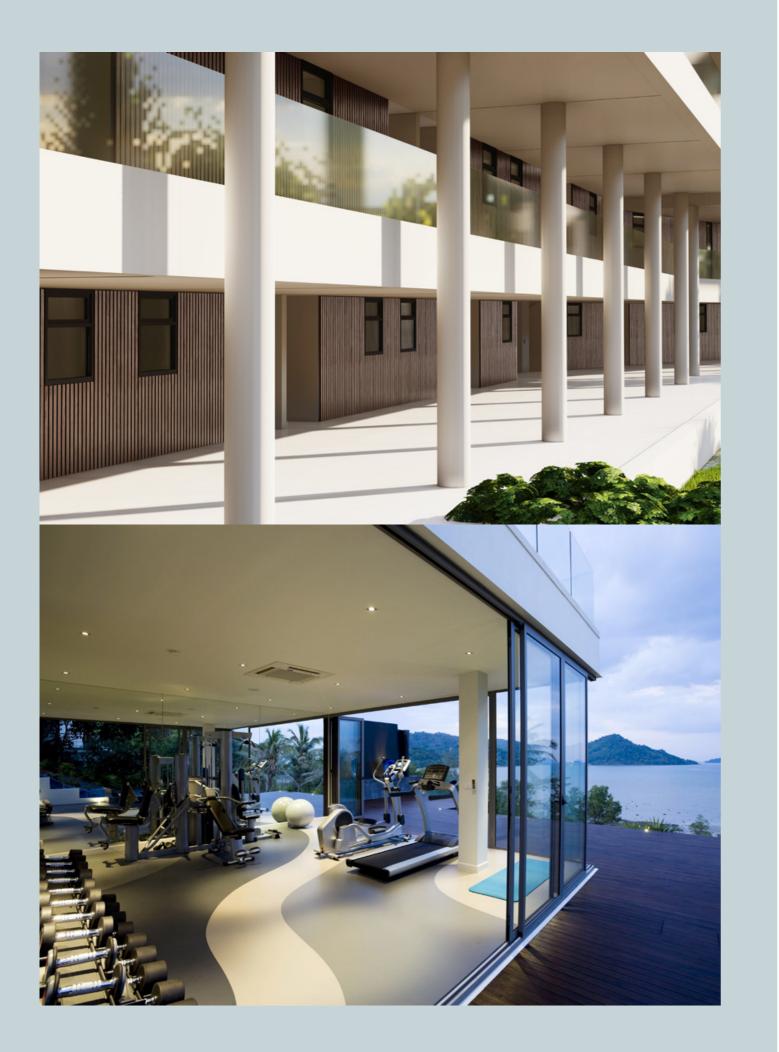

#### FACTS & Figures

- The project includes 65 common parking spots and two elevators.
- There is a fitness center and a infinity edge pool with a sundeck and lounge beds.
- Short-term rentals are facilitated through a dedicated rental services organization operated by the developer.
- Additional storage rooms can be purchased as an option.
- Each residence features a rooftop EPIC Garden<sup>®</sup>, providing a unique garden experience.
- Floor-to-ceiling windows and private sunset terraces • create a bright and open ambiance while providing panoramic views.
- The residences offer a modern interior and prioritize privacy and comfort.
- Possibility to acquire a storage unit. •
- 24/7 staffed lobby.