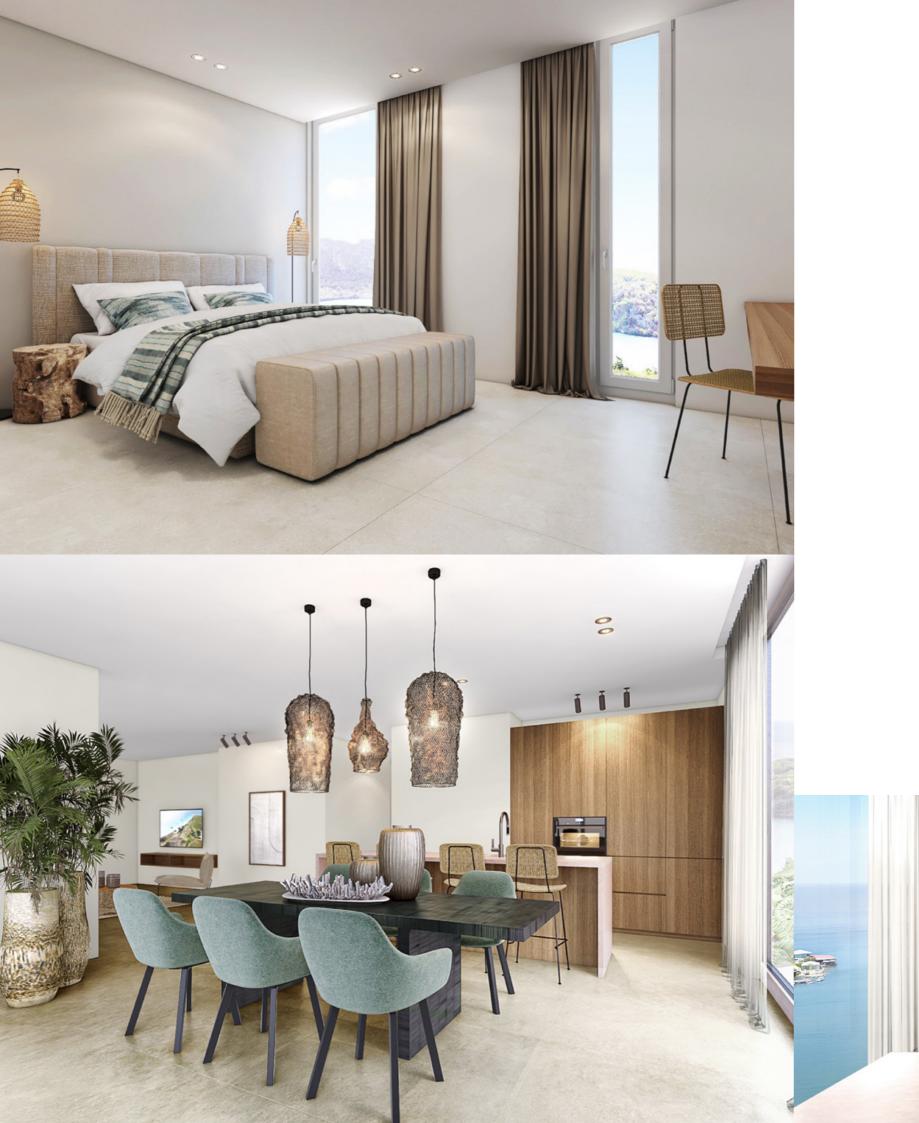

An EPIC building with stylish interiors and turn key delivery of modern kitchen and bathrooms. The floor-to-ceiling windows and terraces bring in natural light, creating a bright and open feel. They also offer panoramic views, enhancing the building's allure.

All luxurious residences prioritize privacy and comfort. There will be two kinds of residences: