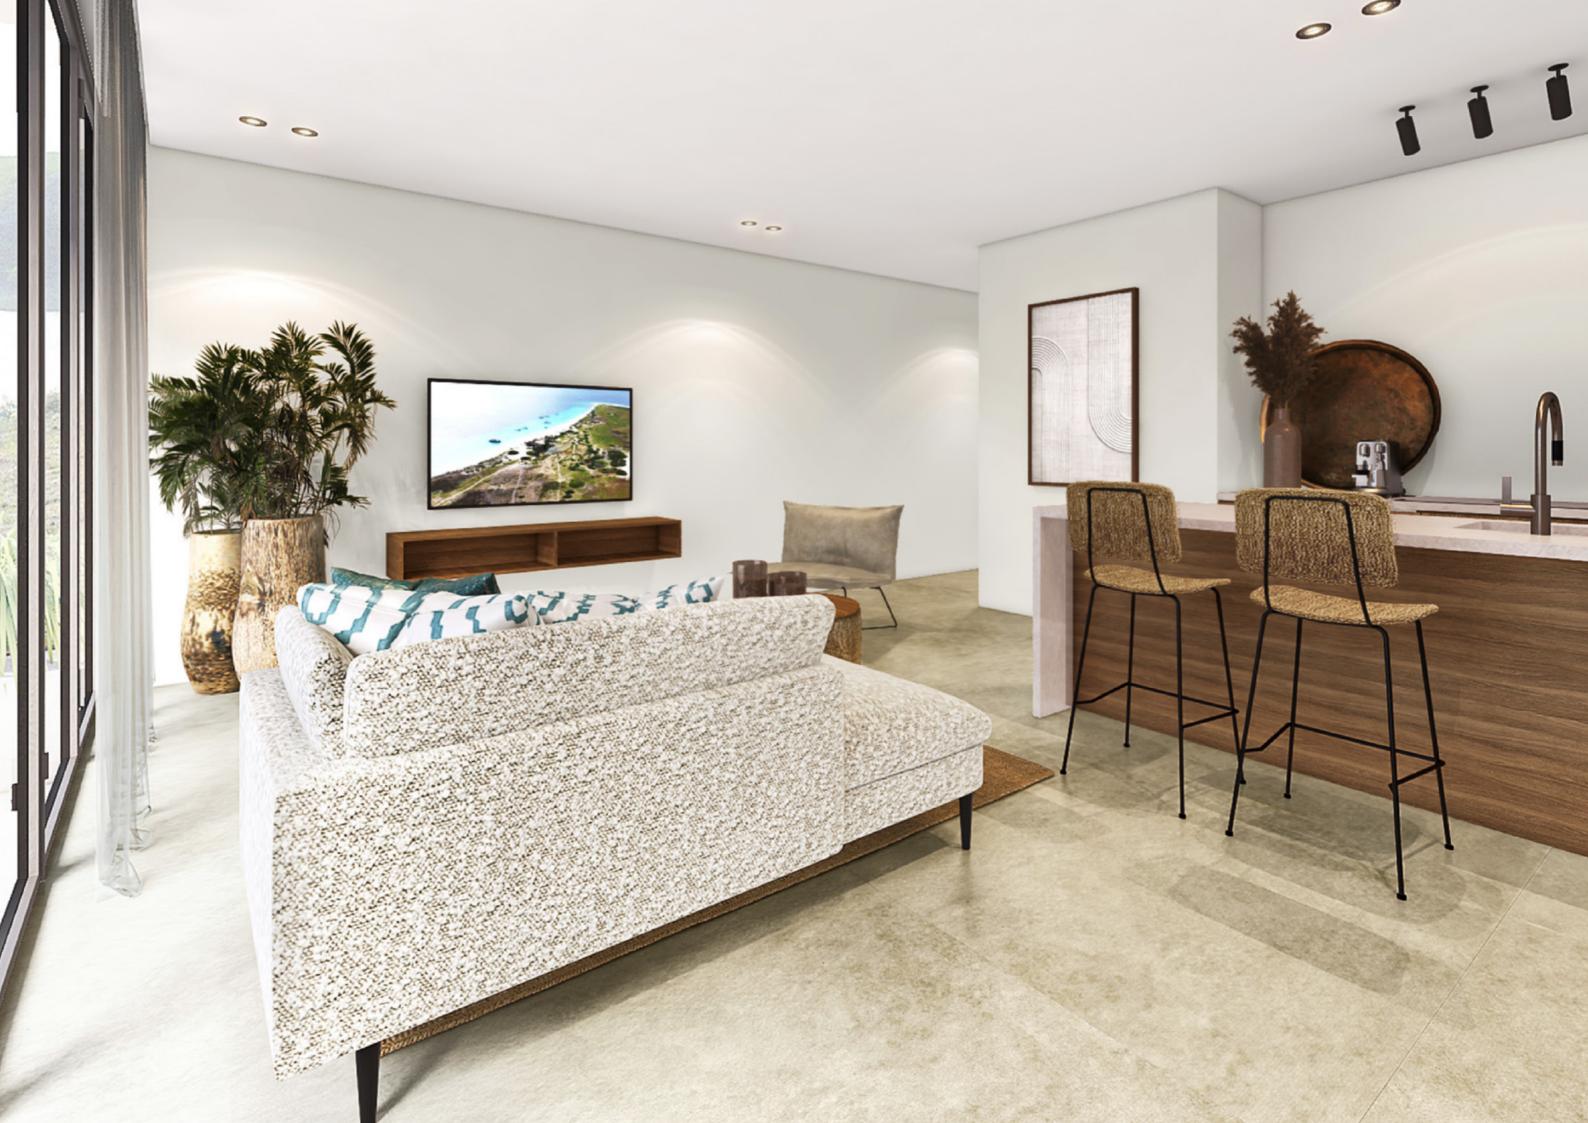

An EPIC building with stylish interiors and turn key delivery of modern kitchen and bathrooms. The floor-to-ceiling windows and terraces bring in natural light, creating a bright and open feel. They also offer panoramic views, enhancing the building's allure.