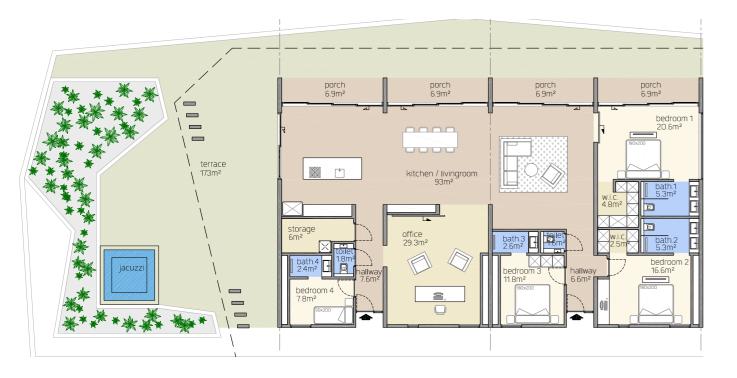

#### 8-person **Residence** (*penthouse*)

#### GFA

240m<sup>2</sup> (excluding terrace)

#### Bedrooms

4

#### **Bathrooms** 4

28